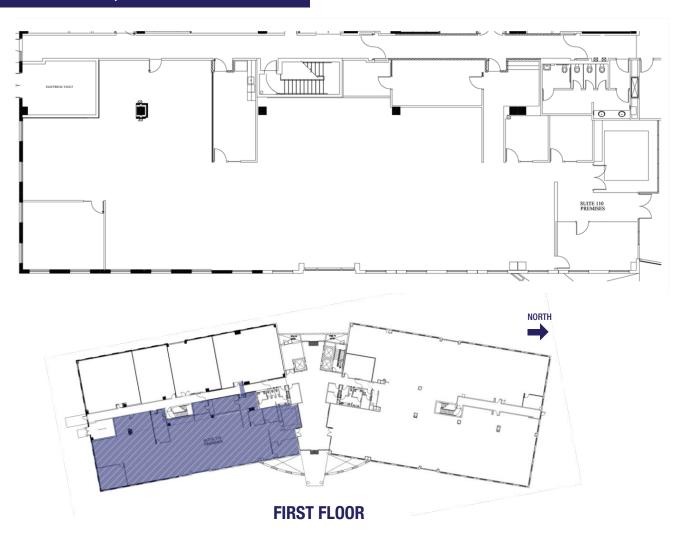

# FOR LEASE CLASS A OFFICE SPACE





## 9850 DORAL BOULEVARD, DORAL, FLORIDA 33178

## Suite 110 | 8,347 RSF



#### For more information, please contact:

#### Walter K. Robinson

Robinson Commercial Real Estate 786-351-2918 walter.robinson@robinsoncre.com



REAL ESTATE RESULTS

Licensed Real Estate Broker

The information provided herein was obtained from sources believed reliable; however, Robinson Commercial Real Estate makes no guarantees, warranties, or representations as to the completeness or accuracy thereof. The presentation of this property is submitted subject to errors, omissions, change of price or conditions, prior sale or lease, or withdrawal without notice.

Copyright © 2018 Robinson Commercial Real Estate