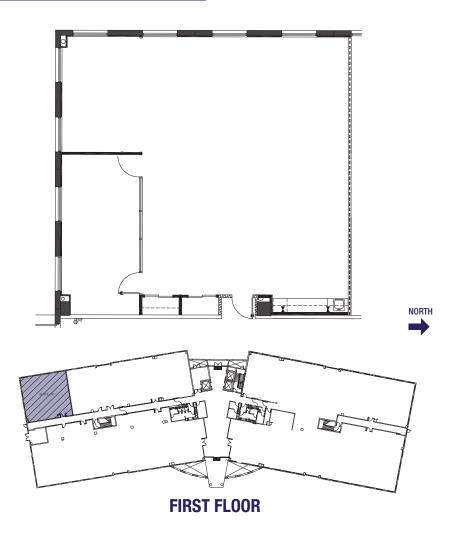

## 9850 DORAL BOULEVARD, DORAL, FLORIDA 33178

## Suite 140 | 2,261 RSF



## For more information, please contact:

## Walter K. Robinson

Robinson Commercial Real Estate 786-351-2918 walter.robinson@robinsoncre.com



REAL ESTATE RESULTS Licensed Real Estate Broker

The information provided herein was obtained from sources believed reliable; however, Robinson Commercial Real Estate makes no guarantees, warranties, or representations as to the completeness or accuracy thereof. The presentation of this property is submitted subject to errors, omissions, change of price or conditions, prior sale or lease, or withdrawal without notice.

Copyright © 2018 Robinson Commercial Real Estate