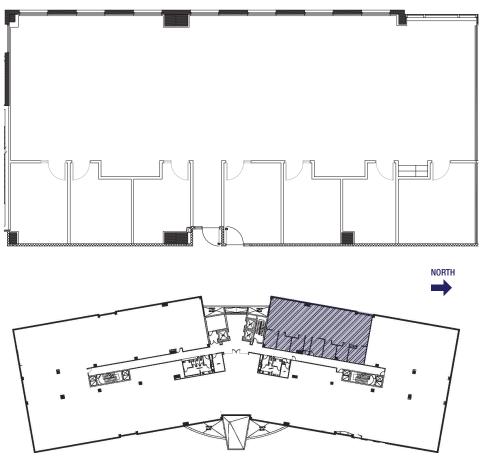

# 9850 DORAL BOULEVARD, DORAL, FLORIDA 33178

## SUITE 390 | 3,851 RSF



THIRD FLOOR LOCATION

### For more information, please contact:

# Walter K. Robinson

walter.robinson@robinsoncre.com 786-351-2918



#### REAL ESTATE RESULTS

#### Licensed Real Estate Broker

The information provided herein was obtained from sources believed reliable; however, Robinson Commercial Real Estate makes no guarantees, warranties, or representations as to the completeness or accuracy thereof. The presentation of this property is submitted subject to errors, omissions, change of price or conditions, prior sale or lease, or withdrawal without notice.

Copyright © 2018 Robinson Commercial Real Estate